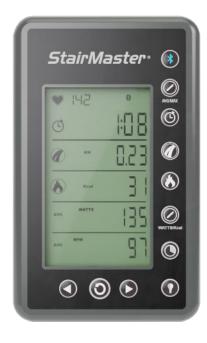

# TRACK YOUR INTENSITY

Track your workout with detailed metrics, follow one of the built in workout programs, and connect to your phone via Bluetooth to save and share your workout. The console also comes equipped with ANT+ giving you the ability to pair with heart rate trackers and connect to group displays.

### **HIIT CONSOLE**

| DISPLAY TYPE            | Fixed Segment LCD                                                              |
|-------------------------|--------------------------------------------------------------------------------|
| DISPLAY AREA            | 13.8in²                                                                        |
| BACKLIGHT               | Yes                                                                            |
| # METRICS DISPLAYED     | 5                                                                              |
| # PROGRAMS              | 5                                                                              |
| CUSTOM PROGRAMS         | 5 (Time, Distance, Calories, Time Interval, Calorie Interval)                  |
| POWER REQUIREMENT       | Power two C cell batteries or an optional external power supply can be ordered |
| 5 GHZ HEART RATE        | Yes                                                                            |
| ANT+ HEART RATE         | Yes                                                                            |
| ANT+ L. BOARD SIGNAL    | Yes                                                                            |
| BLE CONNECTIVITY        | Yes                                                                            |
| MULTI-LANGUAGE OPTIONS  | No                                                                             |
| QUICK START OPTIONS     | Yes                                                                            |
| BLUETOOTH DATA TRACKING | Yes                                                                            |
| USB SOFTWARE UPLOAD     | Yes                                                                            |