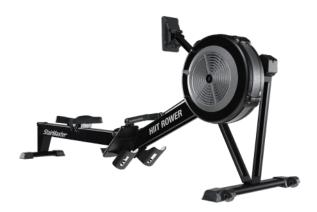

## **HIIT ROWER 9-4690**

Recognized as one of the top fitness activities, rowing has exploded into HIIT Training as a true total body exercise, and no one knows HIIT better than StairMaster. The StairMaster HIIT Rower uses fan based resistance ideal for rowing as it accommodates the user's fitness level. Isokinetic resistance ramps up harder the harder you pull as the fan spins against air resistance. Making this a true HIIT workout.

#### **HIIT ROWER 9-4690**

| LENGTH                | 96 in (244 cm)                                                                                                                                            |
|-----------------------|-----------------------------------------------------------------------------------------------------------------------------------------------------------|
| WIDTH                 | 26.5 in (68 cm)                                                                                                                                           |
| SEAT HEIGHT           | 14 in (35 cm)                                                                                                                                             |
| MONORAIL LENGTH       | 53.7 in (137 cm)                                                                                                                                          |
| DRIVE SYSTEM          | Nickel plated steel chain                                                                                                                                 |
| RESISTANCE TECHNOLOGY | Isokinetic fan resistance offers unlimited workout options, while fan dampening system allows for increased or decreased workloads at a given stroke rate |
| CHAIN OR CORD         | Nickel-Plated Steel Chain                                                                                                                                 |
| CHAIN/CORD HOUSING    | Partially Enclosed                                                                                                                                        |
| CONSOLE               | StairMaster HIIT                                                                                                                                          |
| MAX USER WEIGHT       | 350 lbs (159kg)                                                                                                                                           |
| WATER BOTTLE HOLDER   | Yes                                                                                                                                                       |
| FRAME CONSTRUCTION    | Heavy-gauge welded steel and aluminum construction                                                                                                        |
| COLOR SCHEME          | Wrinkle Black                                                                                                                                             |
| FINISH                | Electrostatic Powder Coating for long lasting durability                                                                                                  |
| STORAGE               | Disconnecting at center point                                                                                                                             |
| MACHINE WEIGHT        | 82 lbs (37 kg)                                                                                                                                            |
| SHIPPING DIMENSIONS   | 22 in x 57 in x17 in (56 cm x 145 cm x 43 cm)                                                                                                             |
| SHIPPING WEIGHT       | 90 lbs (41 kg)                                                                                                                                            |