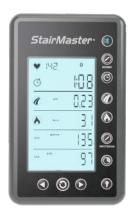

# TRACK YOUR INTENSITY

Track your workout with detailed metrics, follow one of the built in workout programs, and connect to your phone via Bluetooth to save and share your workout. The console also comes equipped with ANT+ giving you the ability to pair with heart rate trackers and connect to group displays.

### **HIIT CONSOLE**

| DISPLAY TYPE            | Fixed Segment LCD                                                              |
|-------------------------|--------------------------------------------------------------------------------|
| DISPLAY AREA            | 13.8in²                                                                        |
| BACKLIGHT               | Yes                                                                            |
| # METRICS DISPLAYED     | 5                                                                              |
| # PROGRAMS              | 5                                                                              |
| CUSTOM PROGRAMS         | 5 (Time, Distance, Calories, Time Interval, Calorie Interval)                  |
| POWER REQUIREMENT       | Power two C cell batteries or an optional external power supply can be ordered |
| 5 GHZ HEART RATE        | Yes                                                                            |
| ANT+ HEART RATE         | Yes                                                                            |
| ANT+ L. BOARD SIGNAL    | Yes                                                                            |
| BLE CONNECTIVITY        | Yes                                                                            |
| MULTI-LANGUAGE OPTIONS  | No                                                                             |
| QUICK START OPTIONS     | Yes                                                                            |
| BLUETOOTH DATA TRACKING | Yes                                                                            |
| USB SOFTWARE UPLOAD     | Yes                                                                            |